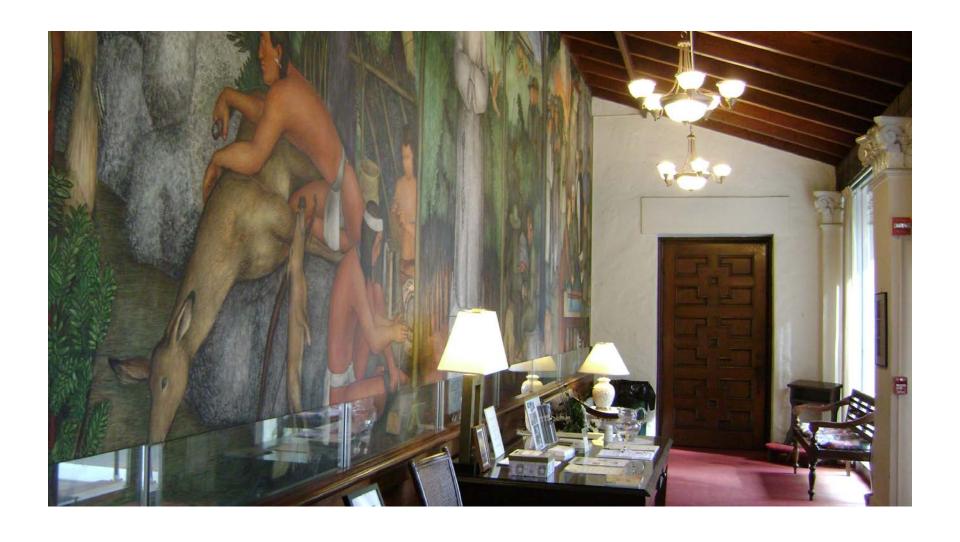

# The Presidio Interfaith Center and the McDonald Peace Project

Interfaith for Peace



# First Mexican Empire 1821



#### Northern California













# **U.S. National Cemetery**





# Interior of Sanctuary





#### Mural Room









# Conception and Nicholai



#### Sacred Space Design Competition





#### Willemina Ogterop Windows







# Chaplain Fred McDonald





#### Trier – Liebfrau Kirche





### Images of McDonald Windows





#### Rochester Museum





# At the Parliament of the World's Religions



# Salt Lake City





#### **Chapel Renovation**

- Provide for Handicapped Accessibility
- Earthquake Retrofit
- Restore Ogterop Windows
- Provide Permanent Home for the McDonald artworks