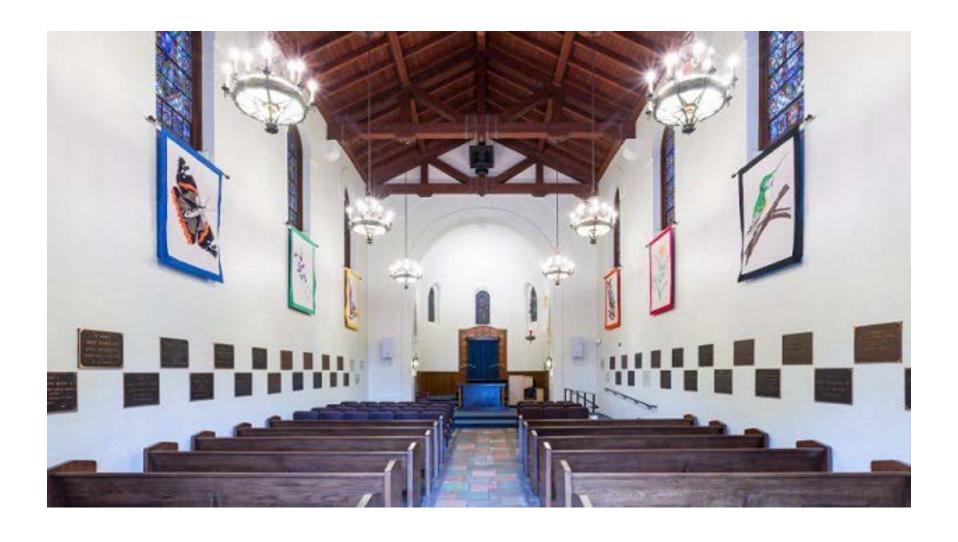

# The Presidio Interfaith Center and the McDonald Peace Project

Interfaith for Peace



# First Mexican Empire 1821



#### Northern California













# **U.S. National Cemetery**





# Interior of Sanctuary





#### Mural Room









# Conception and Nicholai



#### Sacred Space Design Competition





#### Willemina Ogterop Windows







# Chaplain Fred McDonald





#### Trier – Liebfrau Kirche





### Images of McDonald Windows





#### Rochester Museum





# At the Parliament of the World's Religions



# Salt Lake City





#### **Chapel Renovation**

- Provide for Handicapped Accessibility
- Earthquake Retrofit
- Restore Ogterop Windows
- Provide Permanent Home for the McDonald artworks