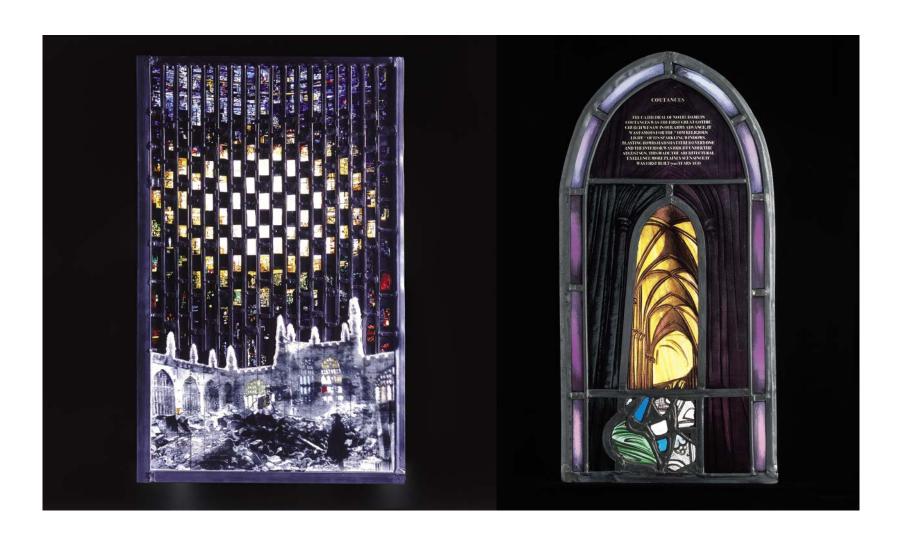

# The Presidio Interfaith Center and the McDonald Peace Project

Interfaith for Peace



# First Mexican Empire 1821



#### Northern California













# **U.S. National Cemetery**





# Interior of Sanctuary





#### Mural Room









# Conception and Nicholai



#### Sacred Space Design Competition





#### Willemina Ogterop Windows







# Chaplain Fred McDonald





#### Trier – Liebfrau Kirche





### Images of McDonald Windows





#### Rochester Museum





# At the Parliament of the World's Religions



# Salt Lake City





#### **Chapel Renovation**

- Provide for Handicapped Accessibility
- Earthquake Retrofit
- Restore Ogterop Windows
- Provide Permanent Home for the McDonald artworks