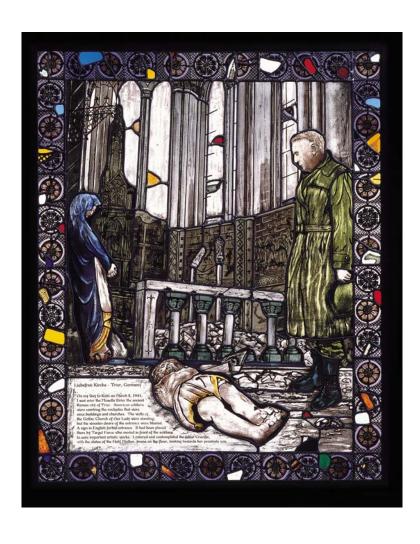

# The Presidio Interfaith Center and the McDonald Peace Project

Interfaith for Peace



# First Mexican Empire 1821



#### Northern California













# **U.S. National Cemetery**





# Interior of Sanctuary





#### Mural Room









# Conception and Nicholai



#### Sacred Space Design Competition





#### Willemina Ogterop Windows







# Chaplain Fred McDonald





#### Trier – Liebfrau Kirche





### Images of McDonald Windows





#### Rochester Museum





# At the Parliament of the World's Religions



# Salt Lake City





#### **Chapel Renovation**

- Provide for Handicapped Accessibility
- Earthquake Retrofit
- Restore Ogterop Windows
- Provide Permanent Home for the McDonald artworks